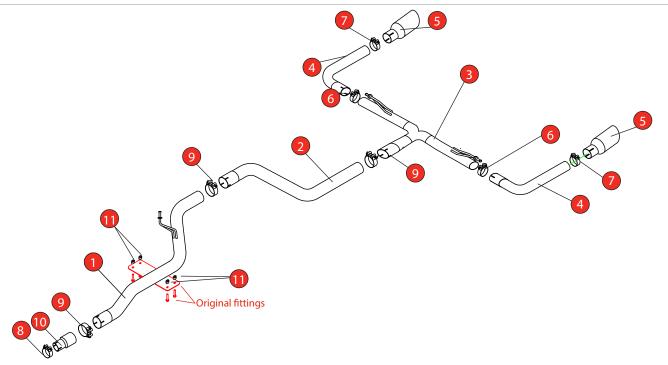

Estimated Fitting Time: 60 Minutes

| NO.     | PART NO.   | DESCRIPTION                       | QTY |  |
|---------|------------|-----------------------------------|-----|--|
| 1       | 1307FD     | Centre Pipe                       | 1   |  |
| 2       | 1308FD     | Link Pipe                         | 1   |  |
| 3       | 1317FD     | Rear Section                      | 1   |  |
| 4       | 1315FD     | LH & RH Trim Pipe                 | 2   |  |
| 5       | Z023.10153 | Ø114mm Ceramic Black Daytona Trim | 2   |  |
| Fit Kit |            |                                   |     |  |
| 6       | Z016.10070 | 65mm H/D Clamp                    | 2   |  |
| 7       | Z016.10064 | 63 - 68mm H/D Clamp               | 2   |  |
| 8       | Z016.10001 | 59 - 63mm Clamp                   | 1   |  |
| 9       | Z016.10062 | 79mm H/D Clamp                    | 3   |  |
| 10      | AD46       | Adapter                           | 1   |  |
| 11      | Z026.20161 | 10mm Spacer                       | 4   |  |